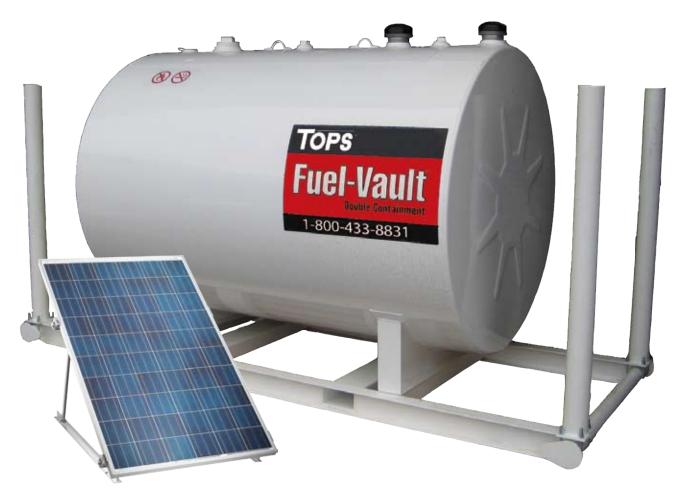

# Solar Powered Fueling

Complete systems with Photovoltatic Panel, Battery Pack, Pump, and Tank with integrated skid.

## Solar Powered Tanks

Complete fuel dispensing systems for remote or off grid applications. Photovoltaic Cells and battery pack supply power to pump.