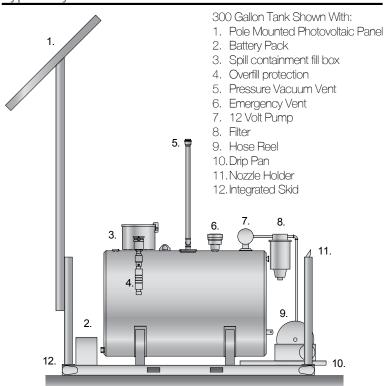

#### Typical System

#### Overview

The photovoltaic cells charge a battery pack which in turn powers a 12 volt pump to dispense product from the tank.

This system is ideal for remote locations and off-grid applications. Systems can be designed for many applications including: aviation, marine, construction site, and agricultural uses.